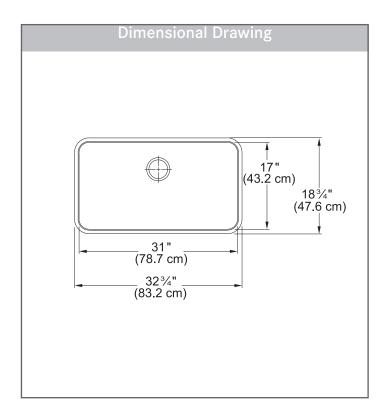

#### **TECHNICAL FEATURES**

Overall Sink Size (OD) 32 3/4" x 18 3/4"

Bowl Size (ID) 31" x 17"

Bowl Depth (ID) 9"

Corner Radius 50mm

Minimum Cabinet Size 36"

Installation Type Undermount

Sound Coating Yes
Anti-Noise Pads Yes