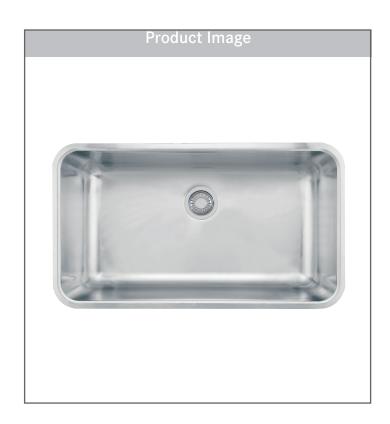

# STAINLESS STEEL 31" SINGLE BOWL SINK Model GDX 1 1031

While providing the functionality of a large flat surface and the convenience of wide corners, the Grande series will meet your everyday kitchen needs.

#### **FEATURES**

- Easy to clean silk finish is beautifully shiny in appearance and scratch resistant.
- Rear drains maximize the usable bottom surface of the bowl while also creating extra cabinet space beneath the sink.
- Deep bowl easily accommodates large pots and pans and minimizes splashing.