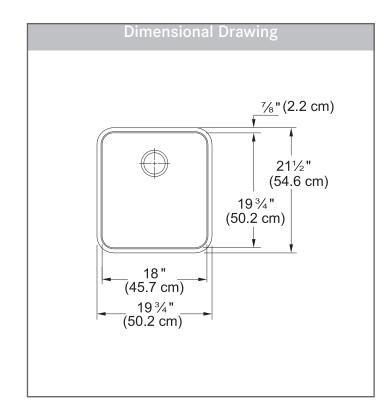

### **TECHNICAL FEATURES**

Overall Sink Size (OD) 19 ¾" x 21 ½" Bowl Size (ID) 18" x 19 ¾"

Bowl Depth (ID) 9"

Corner Radius 50mm Minimum Cabinet Size 24"

Installation Type Undermount

Sound Coating Yes
Anti-Noise Pads Yes