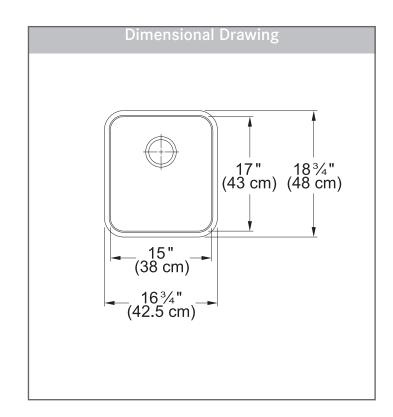

## **TECHNICAL FEATURES**

Overall Sink Size (OD) 16 3/4" x 183/4"

Bowl Size (ID) 15" x 17"

Bowl Depth (ID) 9"

Bowl Depth (ID) 9"

Corner Radius 50mm

Minimum Cabinet Size 21"

Installation Type Undermount