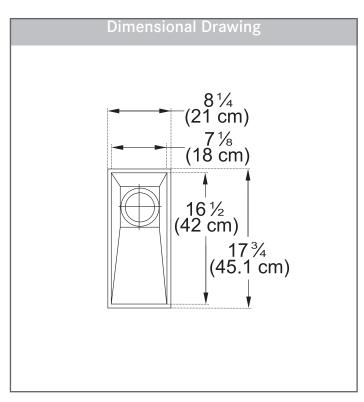

### **TECHNICAL FEATURES**

Overall Sink Size (OD)  $8\frac{1}{4}$ " x  $17\frac{3}{4}$ " Bowl Size (ID)  $7\frac{1}{8}$ " x  $16\frac{1}{2}$ "

Bowl Depth (ID) 71/8"

Corner Radius 5mm

Minimum Cabinet Size 12"