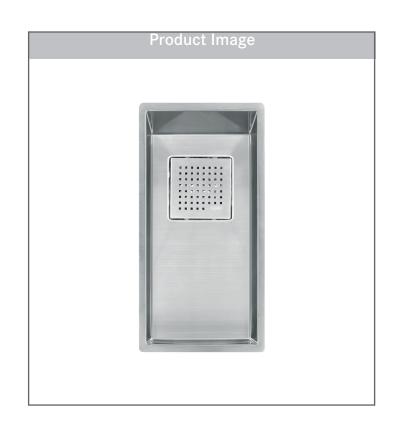

# STAINLESS STEEL 8" SINGLE BOWL SINK Model PKX1108

Aesthetically pleasing and remarkably functional, the Peak sink collection brings unparalleled style and utility to any kitchen.

### **FEATURES**

- 5mm radius corners and invisible drain provide an eye-catching design element to the kitchen.
- Made of 18 gauge stainless steel with a Diamond finish that will retain its beauty for any years.