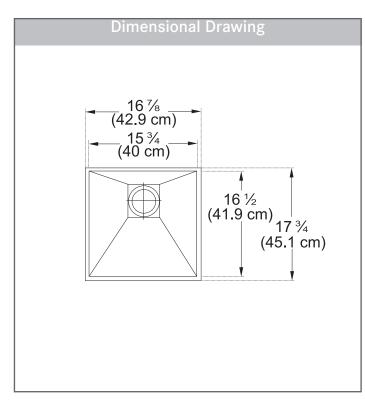

### **TECHNICAL FEATURES**

Overall Sink Size (OD) 167/8" x 173/4" Bowl Size (ID) 153/4" x 161/2"

Bowl Depth (ID) 95%"

Corner Radius 5mm

Minimum Cabinet Size 21"

Installation Type Undermount

Sound Coating Yes
Anti-Noise Pads Yes