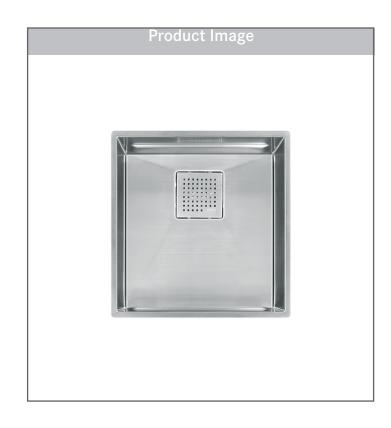

# STAINLESS STEEL 16" SINGLE BOWL SINK

Model PKX11016

Aesthetically pleasing and remarkably functional, the Peak sink collection brings unparalleled style and utility to any kitchen.

### **FEATURES**

- An integrated ledge enhances your workspace by allowing you to work directly over the sink. Custom-fit accessories streamline the workflow.
- 5mm radius corners and invisible drain provide an eye-catching design element to the kitchen.
- Made of 16 gauge stainless steel with a Diamond finish that will retain its beauty for any years.