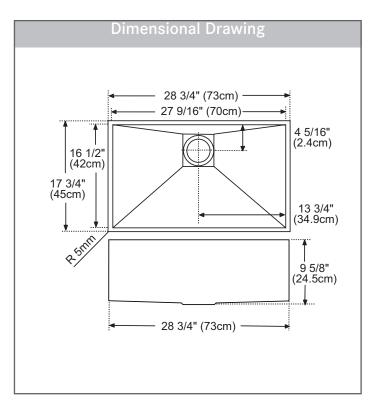

## **TECHNICAL FEATURES**

Overall Sink Size (OD)  $28\frac{3}{4}$ " x  $17\frac{3}{4}$ " Bowl Size (ID)  $27\frac{3}{16}$ " x  $16\frac{1}{2}$ "

Bowl Depth (ID) 95%"

Corner Radius 5mm

Minimum Cabinet Size 33"