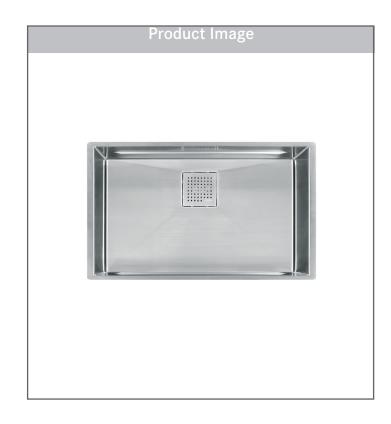

# STAINLESS STEEL 28" SINGLE BOWL SINK

Model PKX11028

Aesthetically pleasing and remarkably functional, the Peak sink collection brings unparalleled style and utility to any kitchen.

#### **FEATURES**

- An integrated ledge enhances your workspace by allowing you to work directly over the sink. Custom-fit accessories streamline the workflow.
- 5mm radius corners and invisible drain provide an eye-catching design element to the kitchen.
- Made of 16 gauge stainless steel with a Diamond finish that will retain its beauty for any years.