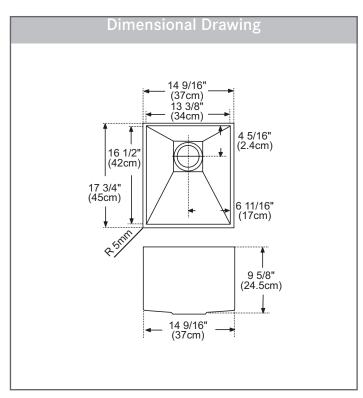

## **TECHNICAL FEATURES**

Overall Sink Size (OD) 14 %6" x 17%" Bowl Size (ID) 13%" x 16%"

Bowl Depth (ID) 95%"

Corner Radius 5mm

Minimum Cabinet Size 18"

Installation Type Undermount

Sound Coating Yes
Anti-Noise Pads Yes