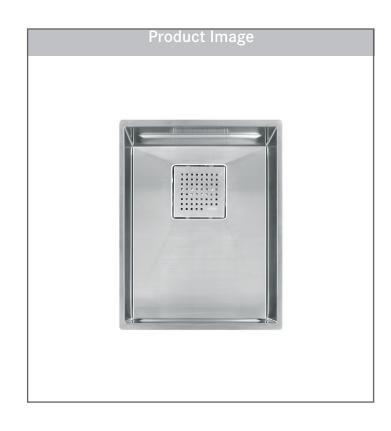

# STAINLESS STEEL 13" SINGLE BOWL SINK

Model PKX11013

Aesthetically pleasing and remarkably functional, the Peak sink collection brings unparalleled style and utility to any kitchen.

#### **FEATURES**

- An integrated ledge enhances your workspace by allowing you to work directly over the sink. Custom-fit accessories streamline the workflow.
- 5mm radius corners and invisible drain provide an eye-catching design element to the kitchen.
- Made of 16 gauge stainless steel with a Diamond finish that will retain its beauty for any years.