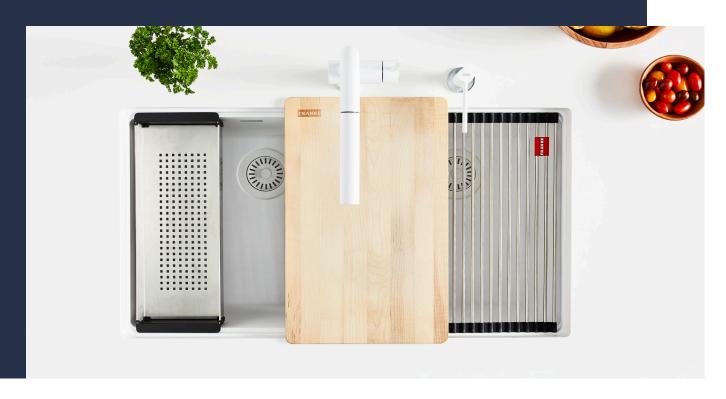

# Integrated for balance

With our easy-to-use integrated ledge system, you'll accomplish more with your sink while making the most of your surrounding counter space. Custom fit cutting boards, roller mats and colanders are designed to keep all your kitchen tasks within reach.

### **OPTIONAL ACCESSORIES**

 Bottom Grid
 Roller Mat
 Colander

 MA-14-36S
 PKG14-31RM
 MAC-70S

 112.0687.992
 112.0256.867
 112.0688.103

Cutting Board MAC-40S 112.0688.104 Colorline Strainer

900-XXX (xxx represents color) Drain Cover RNDCVR 112.0532.169