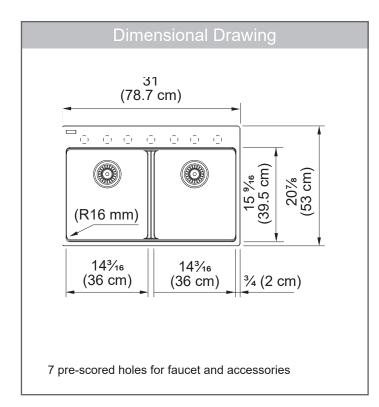

## **TECHNICAL FEATURES**

Overall Sink Size (OD) 31" x 20%" Equal Bowl Size (ID) 14% x 15% 6"

Bowl Depth (ID) 9½"

Corner Radius 16mm

Minimum Cabinet Size 33"

Installation Type Topmount Weight 42 lbs.

Warranty Limited Lifetime