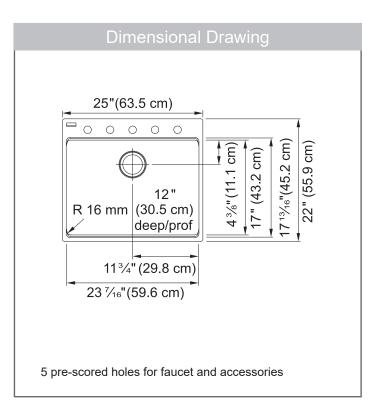

#### **TECHNICAL FEATURES**

Overall Sink Size (OD)  $25" \times 22"$ Bowl Size (ID)  $23\%6" \times 17"$ 

Bowl Depth (ID) 12"

Corner Radius 16mm

Minimum Cabinet Size 27" TM / 30" UM

Installation Type Dual Mount