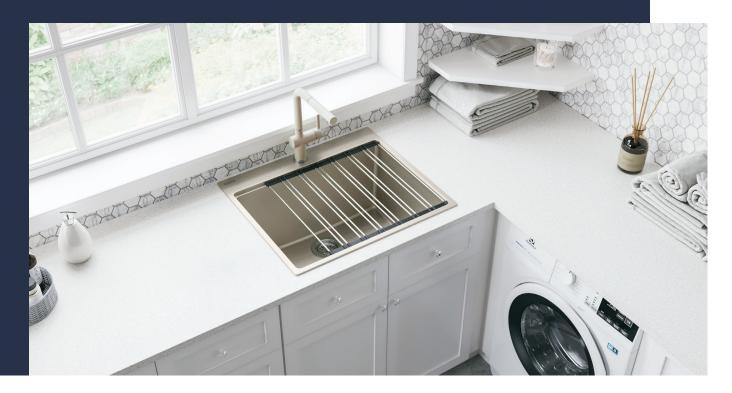

## Multi-functional utility sink

Laundry rooms are the hub of household chores, but that does not mean they have to be void of style. The Maris spacious and hardworking utility sink offers a convenient place for hand washing clothes, treating stains, cleaning up after craft projects or washing pets. Durable, scratch-and-stain resistant, this granite sink is also bacteria resistant thanks to the Sanitized® treatment.

## Wash, work and life

Franke designed the utility mat to add functionality to your sink, with the wider-spaced stainless steel rods allowing for air-drying laundry or craft items.