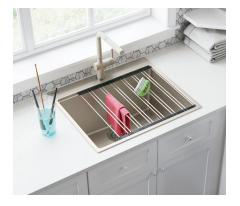

## Wash, work and life

Franke designed the utility mat to add functionality to your sink, with the wider-spaced stainless steel rods allowing for air-drying laundry or craft items.