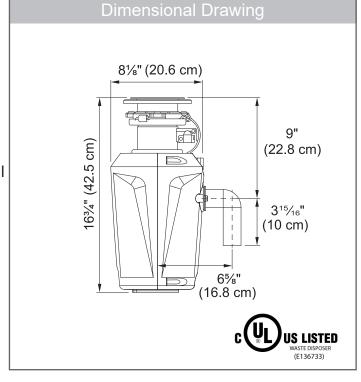

## **TECHNICAL FEATURES**

Horsepower 3/4

Feed Type Batch Feed

RPM 2700

Motor Type Twist Force DC
Voltage 120 V (60 Hz)
Grind Chamber Material Stainless steel

Power Cord Included (34" / 86 cm length)

Impeller Cast stainless steel
Chamber Capacity 29 oz (0.86 liters)