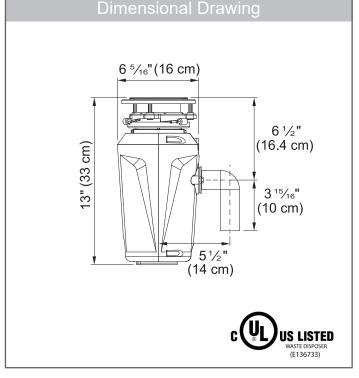

## **TECHNICAL FEATURES**

Horsepower 1/2

Feed Type Continuous

RPM 2600

Motor Type Twist Force DC
Voltage 120 V (60 Hz)
Grind Chamber Material Stainless steel

Power Cord Included (34" / 86 cm length)

Impeller Stamped stainless steel

Chamber Capacity 29 oz (0.86 liters)

Splash Guard Removable Integrated air switch Not included

(IAS) connection

Septic Approved Yes

Mounting Type 3-Bolt

Country of origin China

Weight 11 lbs.

Warranty Lifetime corrosion warranty