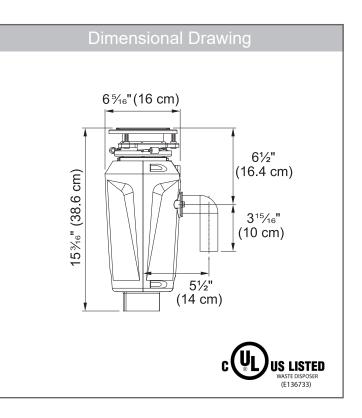

## **TECHNICAL FEATURES**

| Horsepower                                | 1-1/4                                                                                                               |
|-------------------------------------------|---------------------------------------------------------------------------------------------------------------------|
| Feed Type                                 | Continuous                                                                                                          |
| RPM                                       | 2800                                                                                                                |
| Motor Type                                | Twist Force DC                                                                                                      |
| Voltage                                   | 120 V (60 Hz)                                                                                                       |
| Grinding Components                       | Stainless steel                                                                                                     |
| Power Cord                                | Included (34" / 86 cm length)                                                                                       |
| Impeller Type                             | Cast stainless steel                                                                                                |
| Chamber Capacity                          | 29 oz (0.86 liters)                                                                                                 |
| Sound Insulation                          | Sound Softening Technology                                                                                          |
| Splash Guard                              | Removable                                                                                                           |
| Integrated air switch<br>(IAS) connection | Integrated controller built in.<br>Add air switch button with<br>tubing to connect to disposer<br>(sold separately) |
| Septic Approved                           | Yes                                                                                                                 |
| Mounting Type                             | 3-bolt                                                                                                              |
| Country of origin                         | China                                                                                                               |
| Weight                                    | 12 lbs.                                                                                                             |
| Warranty                                  | Lifetime corrosion warranty 12 year in-home warranty for                                                            |
|                                           | all other.                                                                                                          |
|                                           |                                                                                                                     |