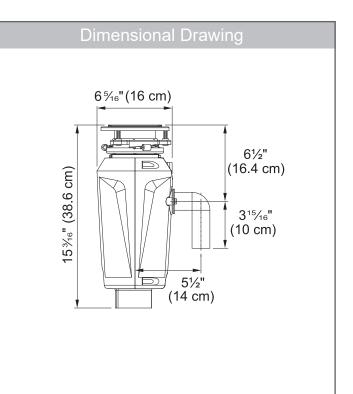

## **TECHNICAL FEATURES**

| Horsepower                                | 1                                                                                                                   |
|-------------------------------------------|---------------------------------------------------------------------------------------------------------------------|
| Feed Type                                 | Continuous                                                                                                          |
| RPM                                       | 2750                                                                                                                |
| Motor Type                                | Twist Force DC                                                                                                      |
| Voltage                                   | 120 V (60 Hz)                                                                                                       |
| Grinding Components                       | Stainless steel                                                                                                     |
| Power Cord                                | Included (34" / 86 cm length)                                                                                       |
| Impeller Type                             | Cast stainless steel                                                                                                |
| Chamber Capacity                          | 29 oz (0.86 liters)                                                                                                 |
| Sound insulation                          | Sound Softening Technology                                                                                          |
| Splash Guard                              | Removable                                                                                                           |
| Integrated air switch<br>(IAS) connection | Integrated controller built in.<br>Add air switch button with<br>tubing to connect to disposer<br>(sold separately) |
| Septic Approved                           | Yes                                                                                                                 |
| Mounting Type                             | 3-bolt                                                                                                              |
| Country of origin                         | China                                                                                                               |
| Weight                                    | 12 lbs.                                                                                                             |
| Warranty                                  | Lifetime corrosion warranty<br>10 year in-home warranty for<br>all other.                                           |