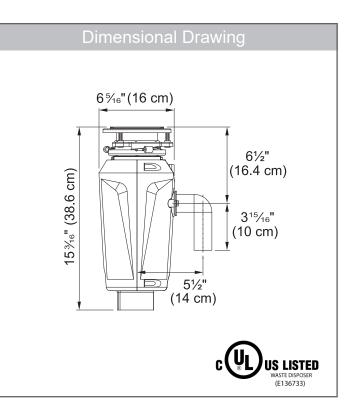

## **TECHNICAL FEATURES**

| 3/4                                                                                                                 |
|---------------------------------------------------------------------------------------------------------------------|
| Continuous                                                                                                          |
| 2700                                                                                                                |
| Twist Force DC                                                                                                      |
| 120 V (60 Hz)                                                                                                       |
| Stainless steel                                                                                                     |
| Included (34" / 86 cm length)                                                                                       |
| Cast stainless steel                                                                                                |
| 29 oz (0.86 liters)                                                                                                 |
| Sound Softening Technology                                                                                          |
| Removable                                                                                                           |
| Integrated controller built in.<br>Add air switch button with<br>tubing to connect to disposer<br>(sold separately) |
| Yes                                                                                                                 |
| 3-bolt                                                                                                              |
| China                                                                                                               |
| 12 lbs.                                                                                                             |
| Lifetime corrosion warranty<br>8 year in-home warranty for all<br>other.                                            |
|                                                                                                                     |