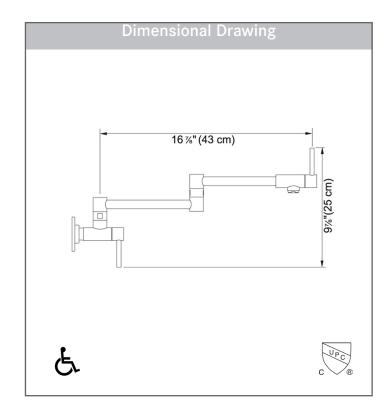

### **TECHNICAL FEATURES**

Faucet Type Pot Filler
Flow Rate 2.2 GPM
Spray Type Stream
Spray Function N/A
Number of Handles 2
Spout Swivel Range 180°

Cartridge 1/2" ceramic

Countertop Hole 1-3/8" Weight 6 lbs

Warranty Limited Lifetime

Certifying Agency IAPMO

Certifications ASME A112.18.1 /

CSA B125.1 NSF/ANSI/

CAN 61-2020

AB100 Compliant

NSF/ANSI 372

ADA Compliant Yes