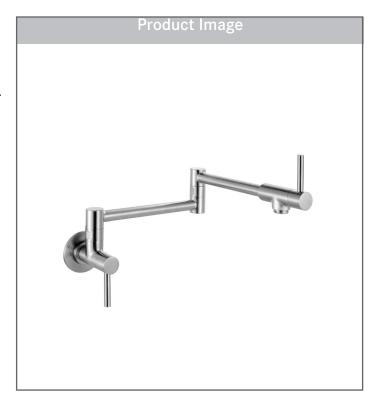

# WALL MOUNT POT FILLER Model STL-PF-304

#### **FEATURES**

- Solid 304 stainless steel construction delivers corrosion resistance inside and out.
- Two handles offer control at the point of use and wall.
- 180-degree spout swivel range provides ample reach and rotation for filling large pots on stovetops.
- Pair with other faucets and accessories in the Franke Steel series for a consistent look throughout the kitchen.