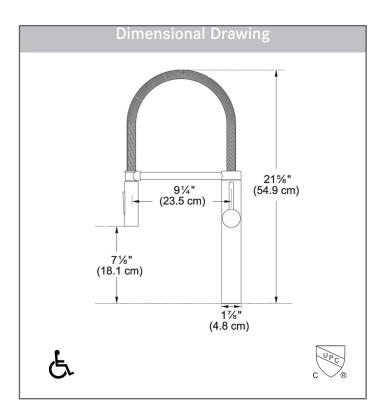

#### **TECHNICAL FEATURES**

| Faucet Type        | 1-Hole Semi-Pro                |
|--------------------|--------------------------------|
| Flow Rate          | 1.75 GPM                       |
| Spray Type         | Stream and Spray               |
| Spray Function     | Toggle                         |
| Number of Handles  | 1                              |
| Spout Swivel Range | 360°                           |
| Cartridge          | 35mm ceramic                   |
| Countertop Hole    | 1-3/8"                         |
| Weight             | 10 lbs                         |
| Warranty           | Limited Lifetime               |
| Certifying Agency  | IAPMO                          |
| Certifications     | ASME A112.18.1 /<br>CSA B125.1 |
|                    | NSF/ANSI/                      |
|                    | CAN 61-2020                    |
|                    | AB100 Compliant                |
|                    | NSF/ANSI 372                   |

ADA Compliant