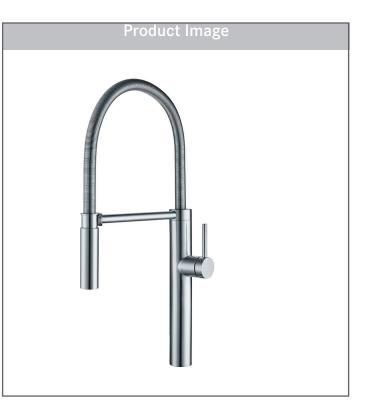

# PESCARA

## 1-HOLE SEMI-PRO KITCHEN FAUCET Model PES-SPX-304

### FEATURES

- Solid 304 stainless steel construction delivers corrosion resistance inside and out.
- A flexible coil spring hose allows for maximum reach of the entire sink.
- An intuitive, quick-release magnetic dock securely holds the spray head when not in use.
- The tall arched design offers exceptional space for cleaning or filling large pots and pans.