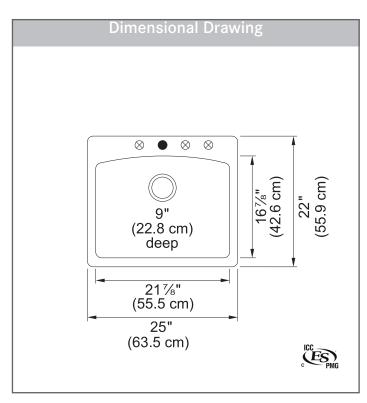

### **TECHNICAL FEATURES**

Overall Sink Size (OD) 25" x 22"

Bowl Size (ID) 21 1/8" x 16 1/8"

Bowl Depth (ID) 9'

Corner Radius 25mm

Minimum Cabinet Size 27"

Installation Type Dual Mount

Weight 30 lbs