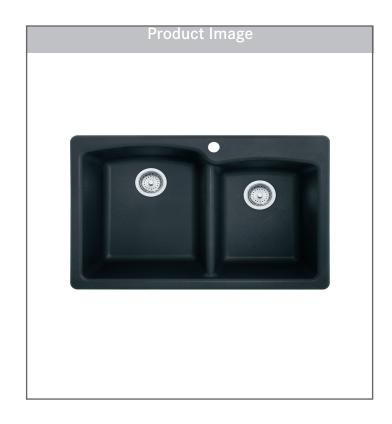

# GRANITE 33" SINGLE BOWL SINK

Model E033229-1

Maximum durability meets efficient design in the Ellipse Granite series. Available in several configurations, there's an Ellipse sink that's perfect for your space.

#### **FEATURES**

- Treated with Sanitized®, which helps to reduce bacteria and microbe growth, giving the sink lasting protection.
- Available in a variety of warm, sophisticated shades inspired by natural elements.
- Made from 80% quartz and 20% hard acrylic resin, granite sinks are durable, resistant to scratches, stains and heat.
- Thanks to the UV protection, the beautiful color of the granite will not fade and ensure long-lasting use.