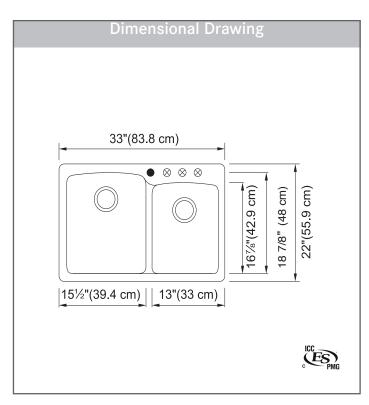

### **TECHNICAL FEATURES**

Overall Sink Size (OD) 33" x 22"

Bowl Size (ID) 29 3/4" x 18 7/8" x 16 7/8"

Bowl Depth (ID) 9" / 8"

Corner Radius 25mm

Minimum Cabinet Size 36"

Installation Type Dual Mount

Weight 42 lbs