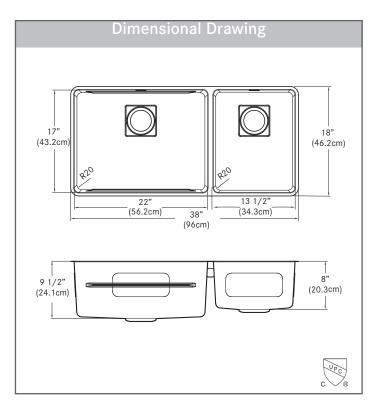

### **TECHNICAL FEATURES**

Overall Sink Size (OD) 38" x 18"

Bowl Size (ID) 36 1/2" x 17"

Bowl Depth (ID) 9 1/2" / 8"

Corner Radius 20mm

Minimum Cabinet Size 42"

Installation Type Undermount with 3mm reveal

Sound Coating Yes
Anti-Noise Pads Yes