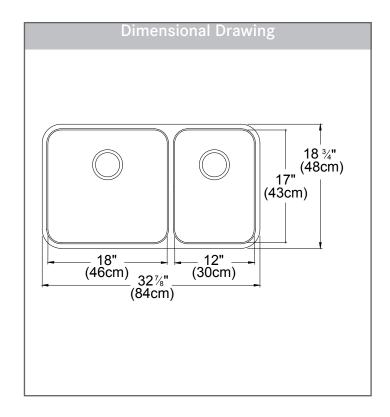

#### **TECHNICAL FEATURES**

Overall Sink Size (OD) 32 7/8" X 18 3/4"

Bowl Size (ID) 31 1/8" X 17

Bowl Depth (ID) 9" / 8"

Corner Radius 50mm

Minimum Cabinet Size 36"

Installation Type Undermount

Sound Coating Yes
Anti-Noise Pads Yes