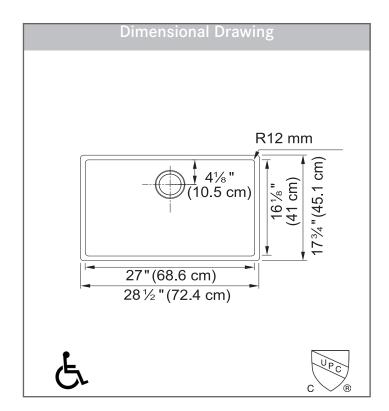

### **TECHNICAL FEATURES**

Overall Sink Size (OD) 28 1/2" x 17 3/4" Bowl Size (ID) 27" x 16 -1/8"

Bowl Depth (ID) 5"

Corner Radius 12mm

Minimum Cabinet Size 33"

Installation Type Undermount

Sound Coating Yes
Anti-Noise Pads Yes