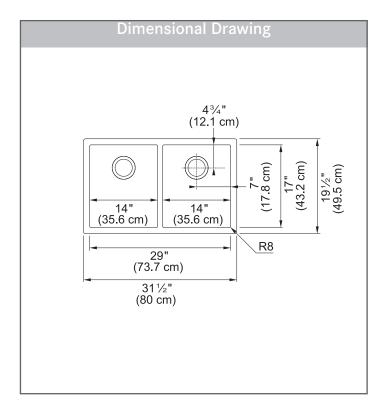

### **TECHNICAL FEATURES**

Overall Sink Size (OD) 32½" x 19½" Bowl Size (ID) 29" x 17"

Bowl Depth (ID) 10"
Corner Radius 8mm
Minimum Cabinet Size 36"

Installation Type Undermount

Sound Coating Yes
Anti-Noise Pads Yes