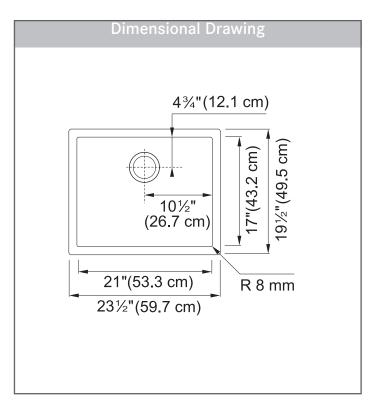

#### **TECHNICAL FEATURES**

Overall Sink Size (OD) 23½" x 19½" Bowl Size (ID) 21" x 17"

Bowl Depth (ID) 10"

Corner Radius 8mm

Minimum Cabinet Size 27"

Installation Type Undermount

Sound Coating Yes
Anti-Noise Pads Yes