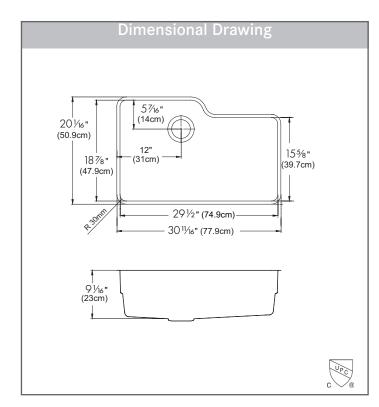

## **TECHNICAL FEATURES**

Overall Sink Size (OD)  $30^{11/16}$  x  $20^{11/16}$  Bowl Size (ID)  $29^{1/2}$  x  $18^{7/8}$ 

Bowl Depth (ID) 9½6"

Corner Radius 30mm
Minimum Cabinet Size 36"

viiiiiiiuiii Cabinet Size 30