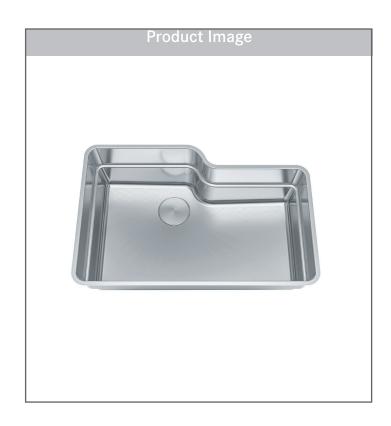

# STAINLESS STEEL 30" SINGLE BOWL SINK Model OR2X110

Large and deep with a new sophistication, Orca features size and workability with a softer aesthetic.

#### **FEATURES**

- Integral ledge system enhances workspace and performance
- Rear drains maximize the usable bottom surface of the bowl while also creating extra cabinet space beneath the sink.
- Deep large bowl easily accommodates large pots and pans and minimizes splashing.
- Easy to clean Silk finish is beautifully shiny and scratch resistant.