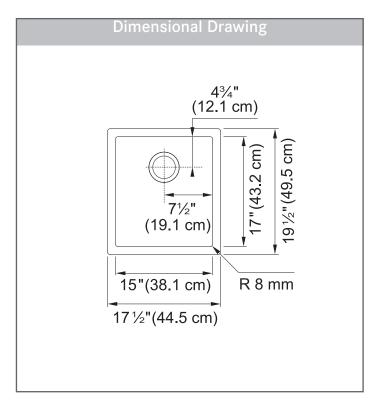

### **TECHNICAL FEATURES**

Overall Sink Size (OD) 17½" x 19½" Bowl Size (ID) 15" x 17"

Bowl Depth (ID) 8"

Corner Radius 8mm

Minimum Cabinet Size 21"

Installation Type Undermount

Sound Coating Yes
Anti-Noise Pads Yes