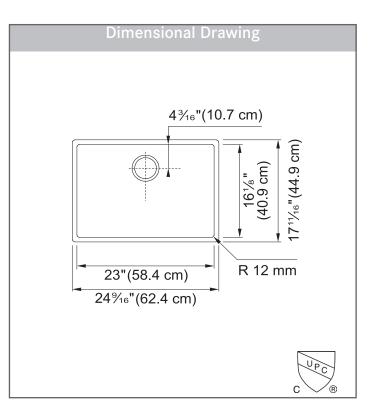

### **TECHNICAL FEATURES**

| Overall Sink Size (OD) | 24-9/16" x 17-11/16" |
|------------------------|----------------------|
| Bowl Size (ID)         | 23" x 16 1/8"        |
| Bowl Depth (ID)        | 9"                   |
| Corner Radius          | 12mm                 |
| Minimum Cabinet Size   | 30"                  |
| Installation Type      | Undermount           |
| Sound Coating          | Yes                  |
| Anti-Noise Pads        | Yes                  |
| Material               | 18 Gauge             |
| Weight                 | 17 lbs.              |
| Warranty               | Limited Lifetime     |