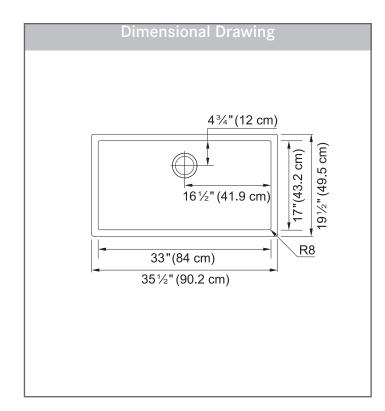

#### **TECHNICAL FEATURES**

Overall Sink Size (OD) 35½" x 19½" Bowl Size (ID) 33" x 17"

Bowl Depth (ID) 10"

Corner Radius 8mm

Minimum Cabinet Size 39"

Installation Type Undermount

Sound Coating Yes
Anti-Noise Pads Yes