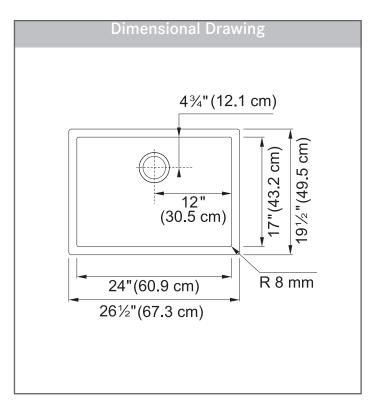

### **TECHNICAL FEATURES**

Overall Sink Size (OD) 26½" x 19½" Bowl Size (ID) 24" x 17"

Bowl Depth (ID) 12"
Corner Radius 8mm
Minimum Cabinet Size 30"

Installation Type Undermount

Sound Coating Yes
Anti-Noise Pads Yes