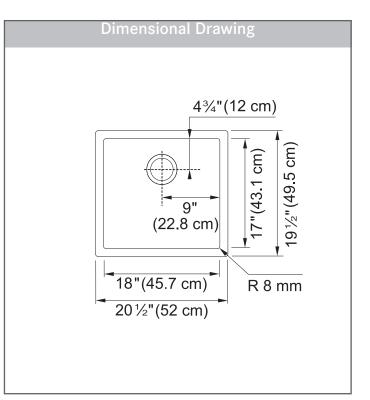

### **TECHNICAL FEATURES**

| Overall Sink Size (OD) | 20½" x 19½"      |
|------------------------|------------------|
| Bowl Size (ID)         | 18" x 17"        |
| Bowl Depth (ID)        | 10"              |
| Corner Radius          | 8mm              |
| Minimum Cabinet Size   | 24"              |
| Installation Type      | Undermount       |
| Sound Coating          | Yes              |
| Anti-Noise Pads        | Yes              |
| Material               | 16 Gauge         |
| Weight                 | 23lbs.           |
| Warranty               | Limited Lifetime |