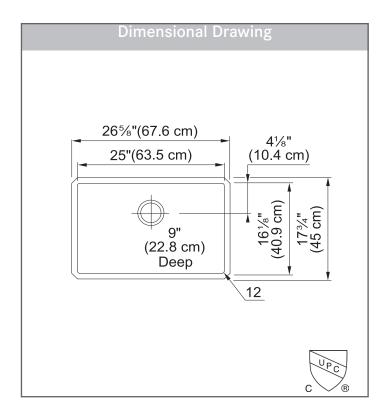

#### **TECHNICAL FEATURES**

Overall Sink Size (OD) 26 5/8" x 17 3/4" Bowl Size (ID) 25" x 16 1/8"

Bowl Depth (ID) 9"

Corner Radius 12mm Minimum Cabinet Size 30"

Installation Type Undermount

Sound Coating Yes
Anti-Noise Pads Yes