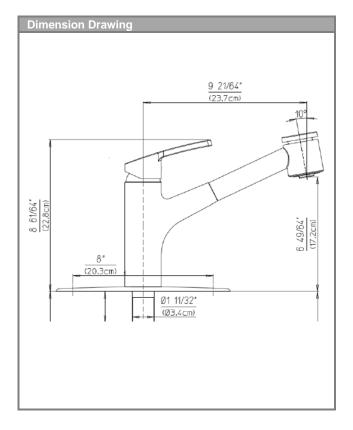

#### **Features**

1.75 gpm @ 45 PSI Flow: Spray: Full & Needle Spray Cartridge: 35 mm Ceramic Cartridge Swivel: 120° Recommended Water Pressure: 30-75 PSI Max. Water Pressure: 145 PSI Hole Size for Faucet: 1 3/8"