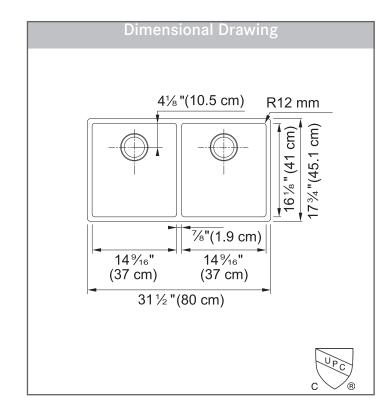

## **TECHNICAL FEATURES**

Overall Sink Size (OD)  $31\frac{1}{2}$ " x  $17\frac{3}{4}$ Bowl Size (ID) 30" x  $16\frac{1}{8}$ "

Bowl Depth (ID) 9"

Corner Radius 12mm Minimum Cabinet Size 36"

Installation Type Undermount

Sound Coating Yes
Anti-Noise Pads Yes

Material 18 Gauge Weight 24 lbs.

Warranty Limited Lifetime