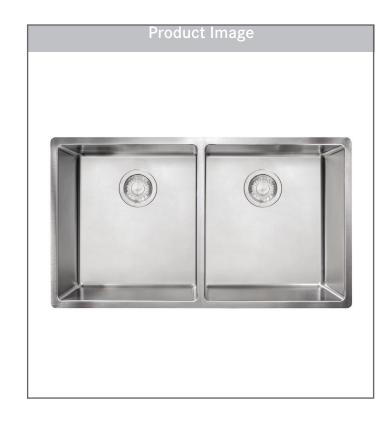

## **CUBE**

STAINLESS STEEL 30"

DOUBLE BOWL SINK

Model CUX 120

The Cube sink series boasts a minimalist, linear look with tight radius corners and is a perfect compliment to a modern or transitional kitchen aesthetic

## **FEATURES**

- Durable Pearl finish will stand up to everyday use
- Pitched bottom creates efficient draining and the rear drain placement provides extra cabinet space below the sink
- Deep capacity bowl easily accommodates large pots and pans and minimizes splashing
- Radius of the sink is simple and contemporary and is easy to clean