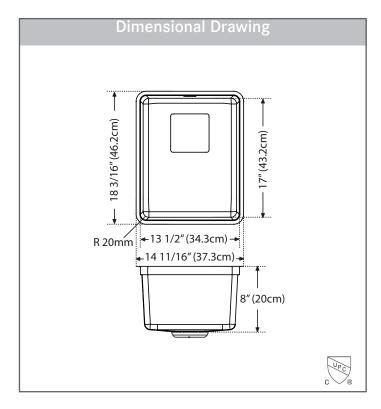

## **TECHNICAL FEATURES**

Overall Sink Size (OD) 14 11/16" x 18 3/16"

Bowl Size (ID) 13 1/2" x 17"

Bowl Depth (ID) 8"

Corner Radius 20mm

Minimum Cabinet Size 18"

Undermount with 3mm

reveal