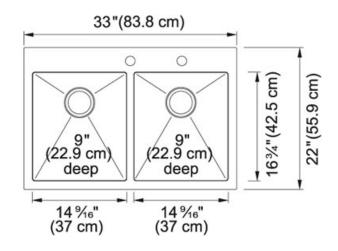

FAMILY : Sinks | SERIE : Vector | MODEL : HF3322-2 | FINISH : SilkSteel | INSTALLATION TYPE : Dual | STYLE : Contemporary

| TECHNICAL DATA                          |                          |
|-----------------------------------------|--------------------------|
| Minimum Cabinet Size                    | 36"                      |
| Drain Opening                           | 3 1/2"                   |
| Faucet Hole                             | 2                        |
| Length overall                          | 33"                      |
| Width overall                           | 22"                      |
| Depth Overall                           | 9"                       |
| Length of large bowl                    | 16 3/4"                  |
| Width of large bowl                     | 14 9/16"                 |
| Depth of large bowl                     | 9"                       |
| Number of Bowls                         | 2                        |
| Type of Material                        | 18 Gauge Stainless Steel |
| Where to buy                            | Home Center              |
| Where to buy                            | Home Center              |
| ••••••••••••••••••••••••••••••••••••••• |                          |