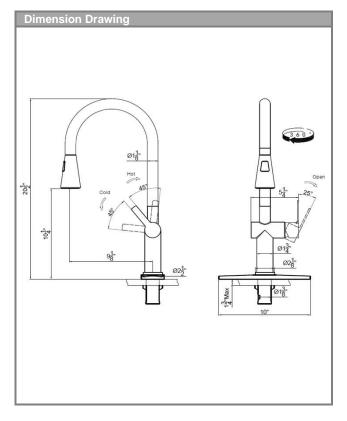

### **Features**

Flow: 1.75 gpm @ 45 PSI Spray: Full & Needle Spray Cartridge: 35 mm Ceramic Cartridge Swivel: 360° Recommended Water Pressure: 30-75 PSI Max. Water Pressure: 145 PSI Hole Size for Faucet: 1 3/8"

# Optional accessories:

Base Plate: Included Soap Dispenser: SD3450 Little Butler Faucet: DW13050, LB13150, LB13250

Other: