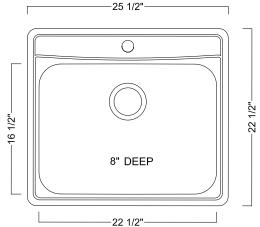

## **Single Bowl Topmount Series**

- FastIN Installation
- Extra Large Bowl
- 18 gauge
- Polished satin
- Slim Rim design
- 27" cabinet is recommended minimum
- Limited Lifetime Warranty
- Shipping weight: 16 lbs
- Fits standard single bowl cutout
- Made in Vietnam