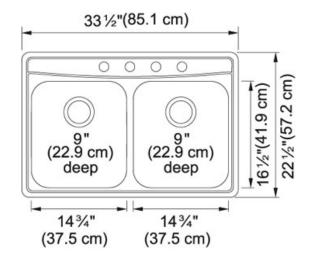

Evolution EVDCG904-18 Brushed Steel | 127.0377.239 FAMILY : Sinks | SERIE : Evolution | MODEL : EVDCG904-18 | FINISH : Brushed Steel | INSTALLATION TYPE : Topmount | STYLE : Traditional

| TECHNICAL DATA       |                          |
|----------------------|--------------------------|
| Minimum Cabinet Size | 36"                      |
| Drain Opening        | 3 1/2"                   |
| Length overall       | 33 1/2"                  |
| Width overall        | 22 1/2"                  |
| Depth Overall        | 9"                       |
| Length of large bowl | 16 1/2"                  |
| Width of large bowl  | 14 3/4"                  |
| Depth of large bowl  | 9"                       |
| Number of Bowls      | 2                        |
| Type of Material     | 18 Gauge Stainless Steel |
| Where to buy         | Home Center              |
| Where to buy         | Home Center              |
|                      |                          |