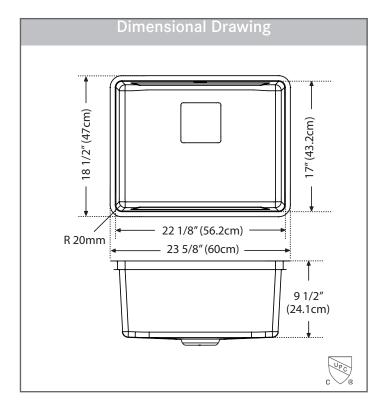

### **TECHNICAL FEATURES**

Overall Sink Size (OD) 23% x 18½ Bowl Size (ID) 22½ x 17

Bowl Depth (ID) 9 ½"

Corner Radius 20mm

Minimum Cabinet Size 27"

Undermount with 3mm

reveal

Sound Coating Yes
Anti-Noise Pads Yes