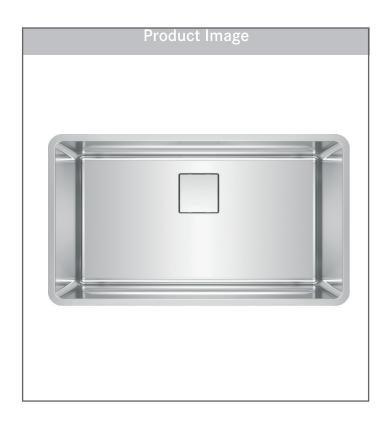

# STAINLESS STEEL 31" SINGLE BOWL SINK Model PTX 1 10-31

Inspired by the simplicity and style of Italian seaside resorts, the Pescara Collection delivers true flexibility and flow.

### **FEATURES**

- Patented, integrated ledge system supports optional accessories and turns the sink into an ergonomic workstation
- Removable drain cover conceals the drain for a seamless bowl surface.
- Sound dampening pads and spray coat reduce excess noise from running water and disposal vibrations.