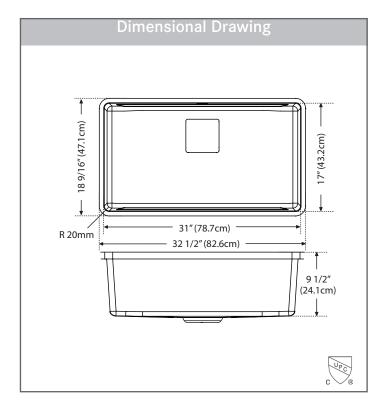

### **TECHNICAL FEATURES**

Overall Sink Size (OD) 32½" x 18 16

Bowl Size (ID) 31" x 17
Bowl Depth (ID) 9 ½"

Corner Radius 20mm

Minimum Cabinet Size 36"

Undermount with 3mm

reveal

Sound Coating Yes
Anti-Noise Pads Yes