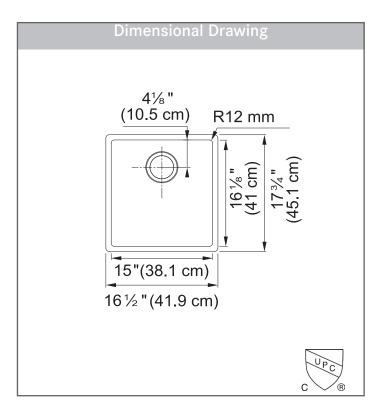

#### **TECHNICAL FEATURES**

Overall Sink Size (OD) 16-1/2" x 17 3/4" Bowl Size (ID) 15" x 16-1/8"

Bowl Depth (ID) 9"

Corner Radius 12mm Minimum Cabinet Size 21"

Installation Type Undermount

Sound Coating Yes
Anti-Noise Pads Yes