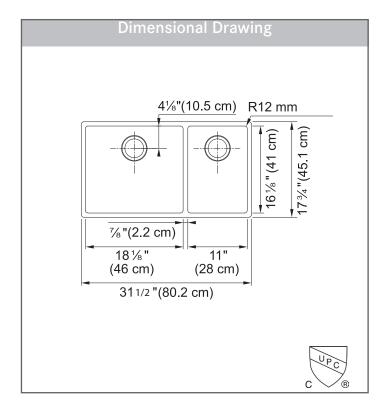

### **TECHNICAL FEATURES**

Overall Sink Size (OD)  $31\frac{1}{2}$ " x  $17\frac{3}{4}$ Bowl Size (ID) 30" x  $16\frac{1}{8}$ "

Bowl Depth (ID) 9"

Corner Radius 12mm Minimum Cabinet Size 36"

Installation Type Undermount

Sound Coating Yes
Anti-Noise Pads Yes

Material 18 Gauge Weight 24 lbs.

Warranty Limited Lifetime