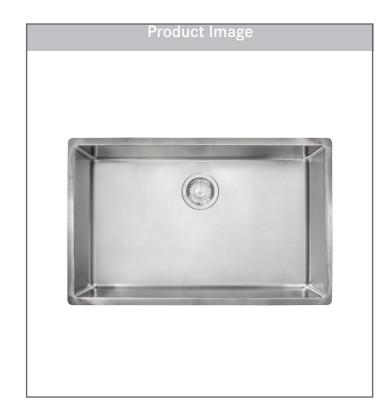

# STAINLESS STEEL 27" SINGLE BOWL SINK Model CUX 1 1027

The Cube sink series boasts a minimalist, linear look with tight radius corners and is a perfect compliment to a modern or transitional kitchen aesthetic

#### **FEATURES**

- Easy to clean pearl finish camouflages everyday wear like a commercial sink
- Rear drains maximize the usable bottom surface of the bowl while also creating extra cabinet space beneath the sink.
- Deep large bowl easily accommodates large pots and pans and minimizes splashing.