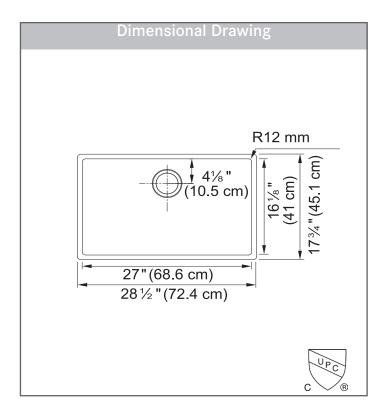

#### **TECHNICAL FEATURES**

Overall Sink Size (OD) 28 1/2" x 17 3/4" Bowl Size (ID) 27" x 16 -1/8"

Bowl Depth (ID) 9"

Corner Radius 12mm Minimum Cabinet Size 33"

Installation Type Undermount

Sound Coating Yes
Anti-Noise Pads Yes