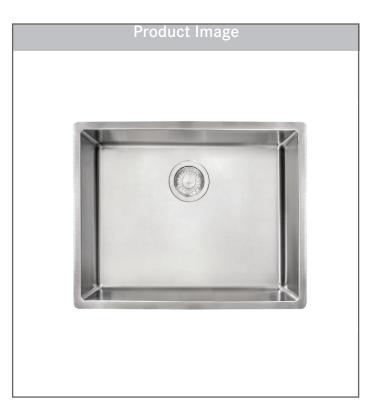

# STAINLESS STEEL 21" SINGLE BOWL SINK Model CUX11021

The Cube sink series boasts a minimalist, linear look with tight radius corners and is a perfect compliment to a modern or transitional kitchen aesthetic

#### FEATURES

- Easy to clean pearl finish camouflages everyday wear like a commercial sink
- Rear drains maximize the usable bottom surface of the bowl while also creating extra cabinet space beneath the sink.
- Deep large bowl easily accommodates large pots and pans and minimizes splashing.