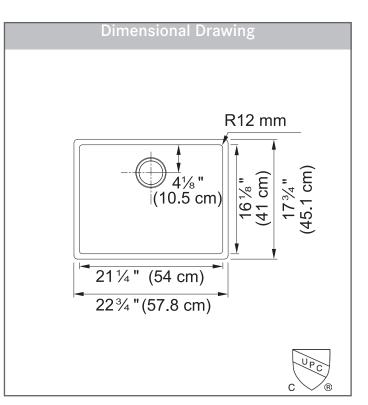

## **TECHNICAL FEATURES**

| Overall Sink Size (OD) | 22 3/4" x 17 3/4" |
|------------------------|-------------------|
| Bowl Size (ID)         | 21 1/4" x 16 1/8" |
| Bowl Depth (ID)        | 9"                |
| Corner Radius          | 12mm              |
| Minimum Cabinet Size   | 27"               |
| Installation Type      | Undermount        |
| Sound Coating          | Yes               |
| Anti-Noise Pads        | Yes               |
| Material               | 18 Gauge          |
| Weight                 | 16 lbs.           |
| Warranty               | Limited Lifetime  |