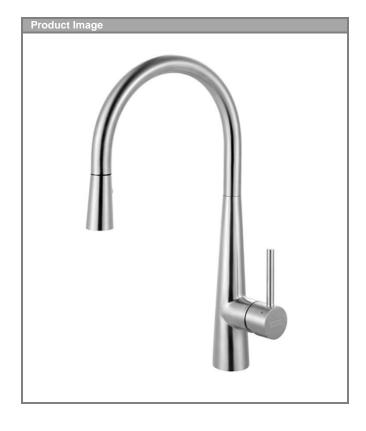

# **SPECIFICATION SHEET**

Series: Steel

Model: **Pull Down Kitchen Faucet** 

Part no. FF3450 **Stainless Steel** Finish:

Part no. Finish:

# Description