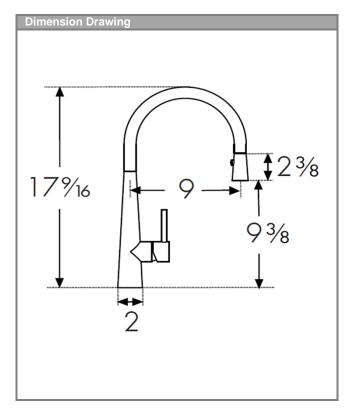

# **SPECIFICATION SHEET**

Series: Steel

Model: **Pull Down Kitchen Faucet** 

Part no. FF3450 **Stainless Steel** Finish:

Part no. Finish: