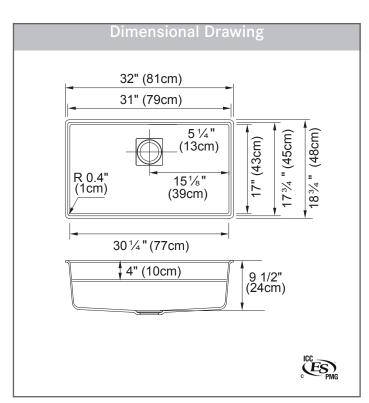

## **TECHNICAL FEATURES**

Overall Sink Size (OD) 32" x 18 3/4" Bowl Size (ID) 31" x 17 3/4"

Bowl Depth (ID) 9 1/2"

Corner Radius 10 mm

Minimum Cabinet Size 36"

Installation Type Undermount

Weight 38 lbs

Warranty Limited Lifetime