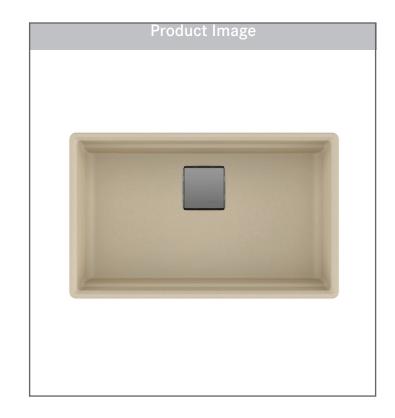

# GRANITE 31" SINGLE BOWL SINK Model PKG11031

Peak granite sinks let you create the kitchen that fits your style. A wide range of accessories allows you to create the ultimate workspace for the way you use your sink.

## **FEATURES**

- The integrated ledge enhances your workspace by allowing you to work directly over the sink.
- Sanitized® function reduces bacteria and microbe growth.
- Clean lines, tight corners and a hidden drain add a contemporary edge to this line of sinks.