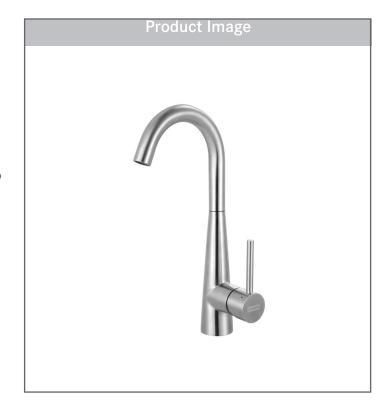

# SWIVEL SPOUT BAR FAUCET

Model FFB3450 Stainless Steel

Steel collection faucets blend the modern look and inherent sturdiness of solid stainless steel and are perfect for today's hard-working kitchens.

#### **FEATURES**

- Solid 304 stainless steel construction delivers corrosion resistance inside and out.
- 360-degree swivel spout provides a full range of motion to reach almost any area of the sink.
- Single handle effortlessly controls water temperature and pressure.