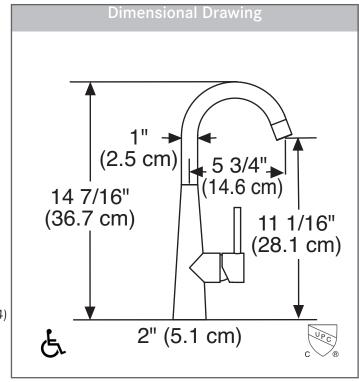

#### **TECHNICAL FEATURES**

Faucet Type 1-Hole Bar
Flow Rate 1.75 GPM
Spray Type Stream
Spray Function N/A
Number of Handles 1
Spout Swivel Range 360°

Spout Swivel Range 360°
Cartridge 35mm ceramic

Countertop Hole Diameter 1-3/8" Weight 5 lbs