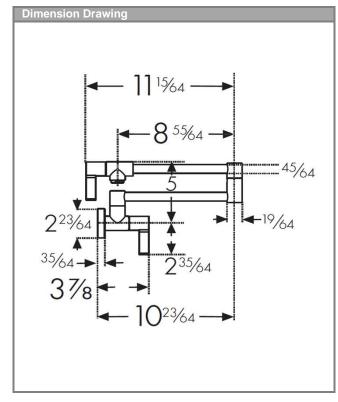

## **Features**

2.20 gpm @ 45 PSI Flow: Full Spray Spray: Cartridge: 1/2" Ceramic Cartridge 180° Swivel: Recommended Water Pressure: 30-75 PSI Max. Water Pressure: 145 PSI Hole Size for Faucet: n/a