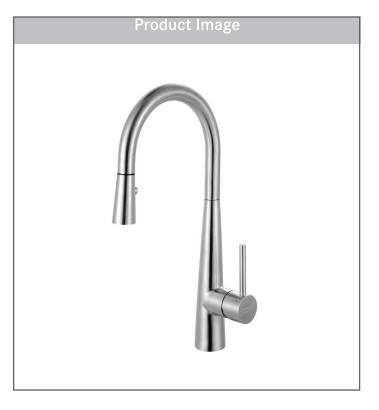

## PULL-DOWN PREP FAUCET Model FFP3450 Stainless Steel

Steel collection faucets blend the modern look and inherent sturdiness of solid stainless steel and are perfect for today's hard-working kitchens.

#### FEATURES

- Solid 304 stainless steel construction delivers corrosion resistance inside and out.
- Pull-Down 360-degree swivel spout provides a full range of motion to reach almost any area of the sink.
- Dual functioning spray head can toggle between powerful spray and stream, making clean-up effortless.