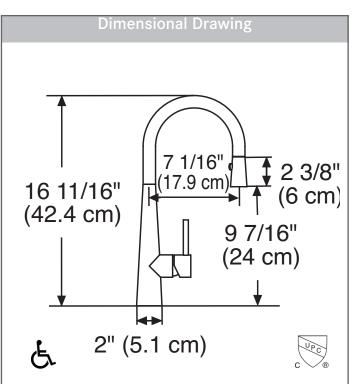

### **TECHNICAL FEATURES**

| Faucet Type              | 1-Hole Pull-Down Prep       |
|--------------------------|-----------------------------|
| Flow Rate                | 1.75 GPM                    |
| Spray Type               | Stream and Spray            |
| Spray Function           | Toggle                      |
| Number of Handles        | 1                           |
| Spout Swivel Range       | 360°                        |
| Cartridge                | 35mm ceramic                |
| Countertop Hole Diameter | 1-3/8"                      |
| Weight                   | 8 lbs                       |
| Warranty                 | Limited Lifetime            |
| Certifying Agency        | IAPMO                       |
| Certifications           | ASME A112.18.1 / CSA B125.1 |
|                          | NSF/ANSI 61                 |
|                          | NSF/ANSI 372                |

Yes

ADA Compliant