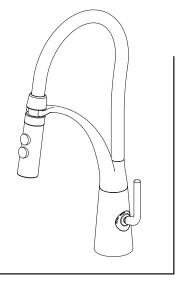

## Culinary Kitchen

## Finishes X Polished Chrome X Brushed Nickel X

| Features                                       | AC54200PC | AC54200BB |
|------------------------------------------------|-----------|-----------|
| Solid Brass Construction                       | х         | х         |
| Single Control Ceramic Disc Valve              | Х         | Х         |
| Meets NSF 61/9 Annex G Lead Requirements       | Х         | Х         |
| ADA Compliant                                  | Х         | Х         |
| 1 hole installation. Optional 3-hole deckplate | Х         | Х         |
| Step-By-Step Installation Instructions         | Х         | Х         |
| Limited Lifetime Warranty                      | Х         | x         |