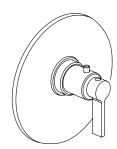

#### 92711L0

34" Thermostatic Valve Trim

needs rough VALVE 711

## **FEATURES**

Solid Brass Construction
Complete Trim Kit
Thermo Control Cartridge
Independent Temperature Control
Stop limit temperature device included
Step-By-Step Installation Instructions