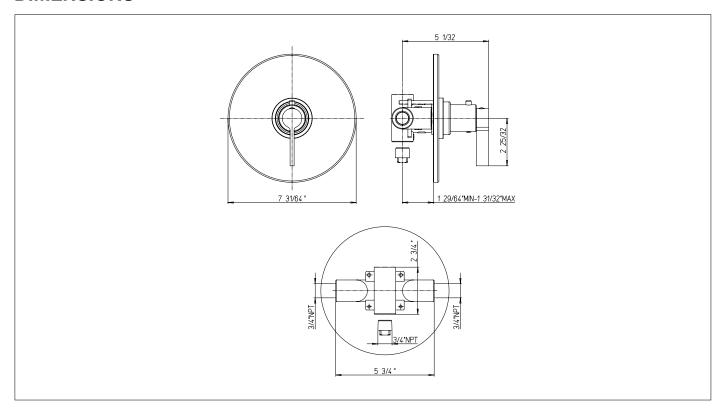

### **Serie Brera**

#### 92711L0

34" Thermostatic Valve Trim

needs rough VALVE 711

### **FINISHES**

92711L0PC Polished Chrome 92711L0BN Brushed Nickel 92711L0BG Brushed Gold 92711L0BB Brushed Black



#### **STANDARDS**

- Compliant with ASME A112.18.1 CSA B125.1 when sold with rough valve
- Certified by IAPMO R&T Lab when sold with rough valve
- ADA Compliant

## **FEATURES**

Solid Brass Construction
Complete Trim Kit
Thermo Control Cartridge
Independent Temperature Control
Stop limit temperature device included
Step-By-Step Installation Instructions

# **DIMENSIONS**



| Project    |  |
|------------|--|
| Contractor |  |